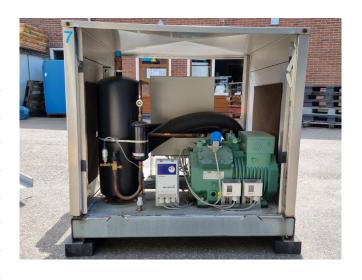

#### **Used Bitzer 4EES-6Y-40S**

Used Bitzer 4EES-6Y-40S semi-hermetic reciprocating compressor on Freon in a cabinet. Complete with a liquid receiver, pressure and safety switches, Ziehl-Abegg Acontroll speed controller and a control panel. The compressor has a displacement between 22,7 and 27,4 m<sup>3</sup>/h.