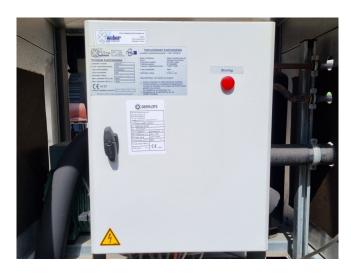

#### **Used Bitzer 4EES-6Y-40S**

Used Bitzer 4EES-6Y-40S semi-hermetic reciprocating compressor on Freon in a cabinet. Complete with a liquid receiver, pressure and safety switches, Ziehl-Abegg Acontroll speed controller and a control panel. The compressor has a displacement between 22,7 and 27,4 m<sup>3</sup>/h.