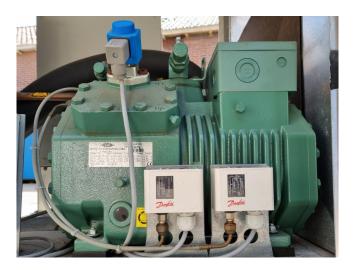

#### **Used Bitzer 4EES-6Y-40S**

Used Bitzer 4EES-6Y-40S semi-hermetic reciprocating compressor on Freon in a cabinet. Complete with a liquid receiver, pressure and safety switches, Ziehl-Abegg Acontroll speed controller and a control panel. The compressor has a displacement between 22,7 and 27,4 m<sup>3</sup>/h.