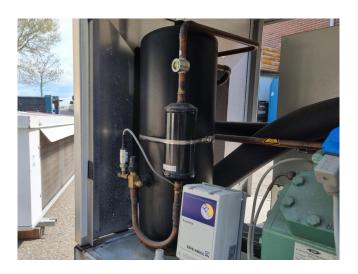

#### **Used Bitzer 4EES-6Y-40S**

Used Bitzer 4EES-6Y-40S semi-hermetic reciprocating compressor on Freon in a cabinet. Complete with a liquid receiver, pressure and safety switches, Ziehl-Abegg Acontroll speed controller and a control panel. The compressor has a displacement between 22,7 and 27,4 m<sup>3</sup>/h.