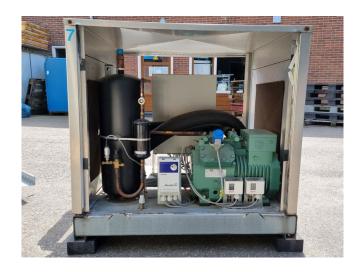

#### **Used Bitzer 4EES-6Y-40S**

Used Bitzer 4EES-6Y-40S semi-hermetic reciprocating compressor on Freon in a cabinet. Complete with a liquid receiver, pressure and safety switches, Ziehl-Abegg Acontroll speed controller and a control panel. The compressor has a displacement between 22,7 and 27,4 m<sup>3</sup>/h.