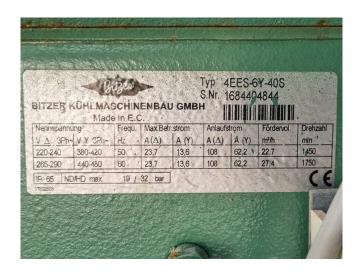

## **Specifications**

| Brand                    | Bitzer           |
|--------------------------|------------------|
| Туре                     | 4EES-6Y-40S      |
| Refrigerant              | Freon            |
| kW at 0°C/+40°C          | 18,6             |
| kW at -5ºC/+40ºC         | 15,4             |
| kW at -10°C/+40°C        | 12,6             |
| kW at -20°C/+40°C        | 8,1              |
| kW at -30°C/+40°C        | 4,9              |
| kW at -40°C/+40°C        | 2,7              |
| kW at -45°C/+40°C        | 1,9              |
| Capacity Control         | ✓                |
| On steel base frame      | ✓                |
| Pressure safety switches | ✓                |
| Hp/Lp/Op                 |                  |
| Liquid receiver          | ✓                |
| Sight Glass              | ✓                |
| Solenoid Valve           | ✓                |
| Control panel            | ✓                |
| m3 / h                   | 22,7 - 27,4      |
| Remarks                  | Y.o.b. 2013      |
| Sizes                    | 900x1180x1000 mm |
|                          | (LxWxH)          |
|                          |                  |