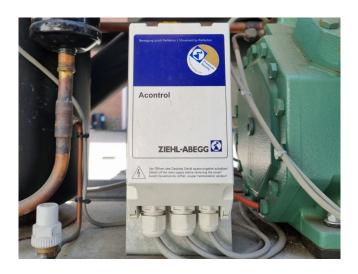

#### **Used Bitzer 4EES-6Y-40S**

Used Bitzer 4EES-6Y-40S semi-hermetic reciprocating compressor on Freon in a cabinet. Complete with a liquid receiver, pressure and safety switches, Ziehl-Abegg Acontroll speed controller and a control panel. The compressor has a displacement between 22,7 and 27,4 m<sup>3</sup>/h.